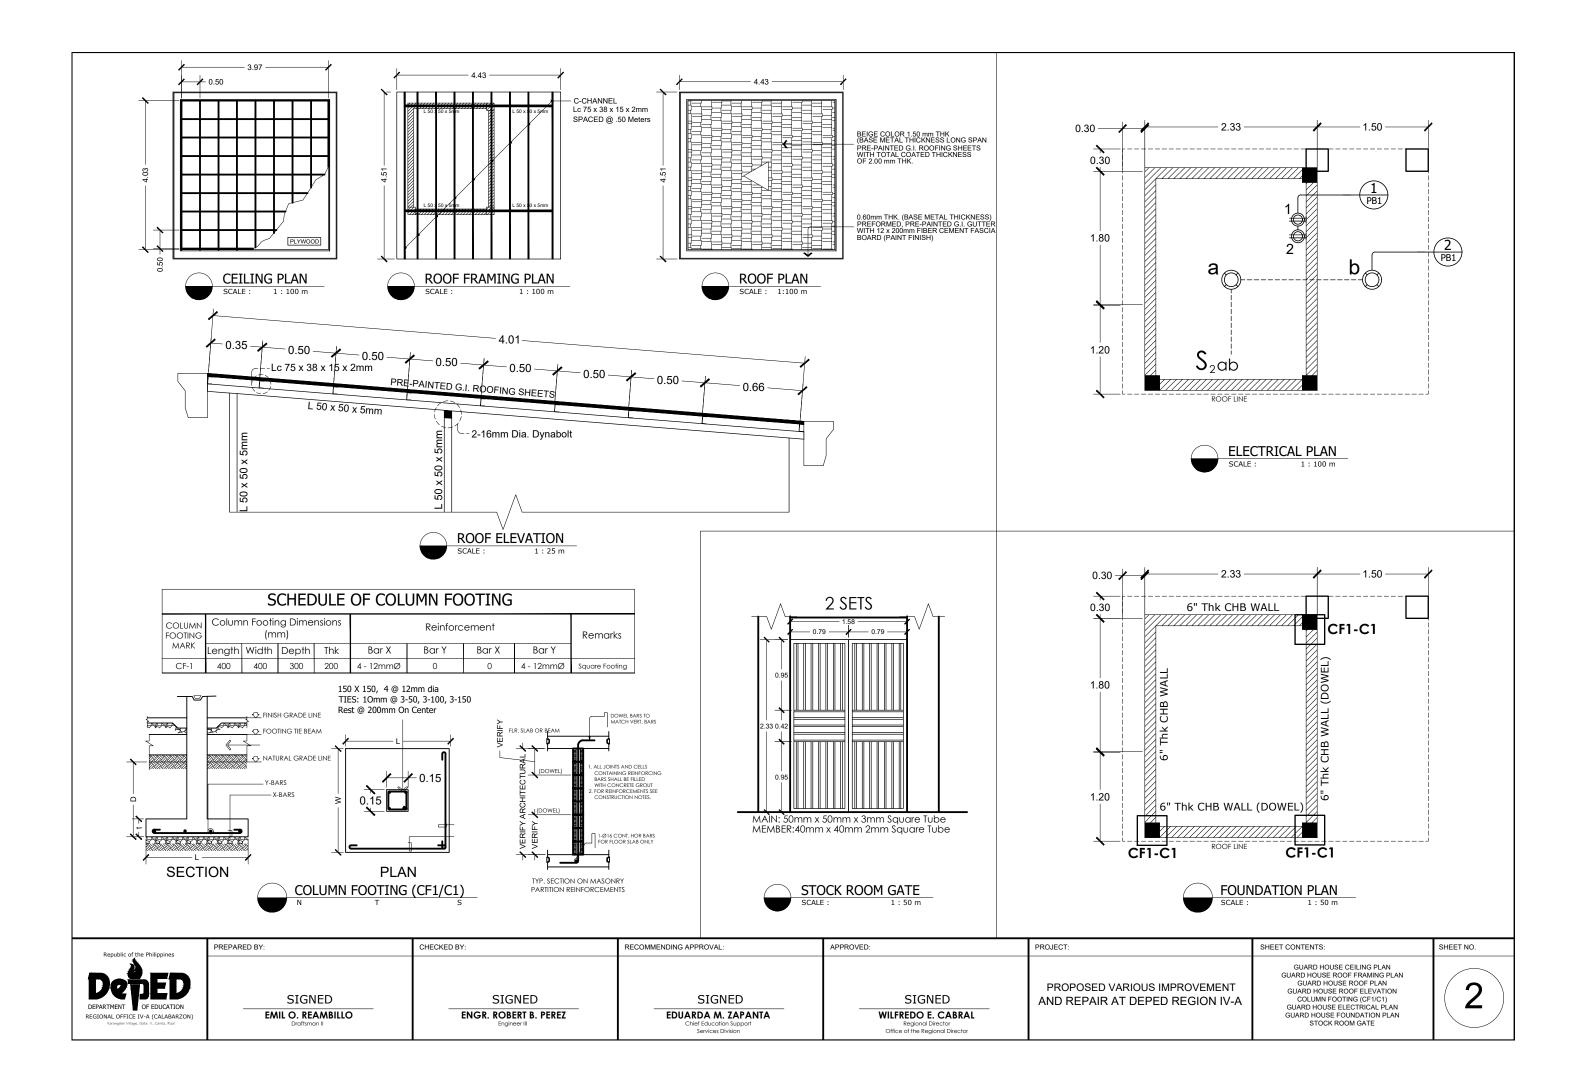

| TABLE OF CO                                                                                                                                                                                                                            |           |  |  |  |  |
|----------------------------------------------------------------------------------------------------------------------------------------------------------------------------------------------------------------------------------------|-----------|--|--|--|--|
| SHEET CONTENTS:                                                                                                                                                                                                                        | SHEET NO. |  |  |  |  |
| GUARD HOUSE PERSPECTIVE DRAWING<br>GUARD HOUSE EXISTING FLOOR PLAN<br>GUARD HOUSE PROPOSED FLOOR PLAN<br>DETAILS OF FIXTURES<br>FRONT ELEVATION<br>REAR SIDE ELEVATION<br>R. SIDE ELEVATION<br>L. SIDE ELEVATION<br>SECTION THRU A - A | 1         |  |  |  |  |
| SHEET CONTENTS:                                                                                                                                                                                                                        | SHEET NO. |  |  |  |  |
| GUARD HOUSE CEILING PLAN<br>GUARD HOUSE ROOF FRAMING PLAN<br>GUARD HOUSE ROOF PLAN<br>GUARD HOUSE ROOF PLAN<br>COLUMN FOOTING (CF1/C1)<br>GUARD HOUSE ELECTRICAL PLAN<br>GUARD HOUSE FOUNDATION PLAN<br>STOCK ROOM GATE                | 2         |  |  |  |  |
| SHEET CONTENTS:                                                                                                                                                                                                                        | SHEET NO. |  |  |  |  |
| CANTEEN & DRIVERS LOUNGE<br>PERSPECTIVE DRAWING<br>DRIVERS LOUNGE & CANTEN FLOOR PLAN<br>L. SIDE ELEVATION<br>R. SIDE ELEVATION<br>FRONT ELEVATION                                                                                     | 3         |  |  |  |  |
| SHEET CONTENTS:                                                                                                                                                                                                                        | SHEET NO. |  |  |  |  |
| DRIVERS LOUNGE & CANTEEN ROOF PLAN<br>DRIVERS LOUNGE & CANTEEN ROOF FRAMING PLAN                                                                                                                                                       | 4         |  |  |  |  |
| SHEET CONTENTS:                                                                                                                                                                                                                        | SHEET NO. |  |  |  |  |
| DRIVERS LOUNGE & CANTEEN ELECTRICAL PLAN<br>DRIVERS LOUNGE & CANTEEN FOUNDATION PLAN<br>DRIVERS LOUNGE & CANTEEN<br>POST & FOOTING DETAIL                                                                                              | 5         |  |  |  |  |
| SHEET CONTENTS:                                                                                                                                                                                                                        | SHEET NO. |  |  |  |  |
| GROUND FLOOR C.R.<br>SECOND FLOOR C.R.<br>TYPICAL COMFORT ROOM SECTION<br>TYPICAL COMFORT ROOM SECTION<br>DENTAL ROOM LAYOUT<br>DENTAL ROOM ELECTRICAL LAYOUT                                                                          | 6         |  |  |  |  |
| SHEET CONTENTS:                                                                                                                                                                                                                        | SHEET NO. |  |  |  |  |
| PERIMETER VEGETATION PLAN<br>FLAG POLE PLAN                                                                                                                                                                                            | 7         |  |  |  |  |
| SHEET CONTENTS:                                                                                                                                                                                                                        | SHEET NO. |  |  |  |  |
| 2ND FLOOR CUBICLE LAYOUT<br>3RD FLOOR CUBICLE LAYOUT                                                                                                                                                                                   | 8         |  |  |  |  |