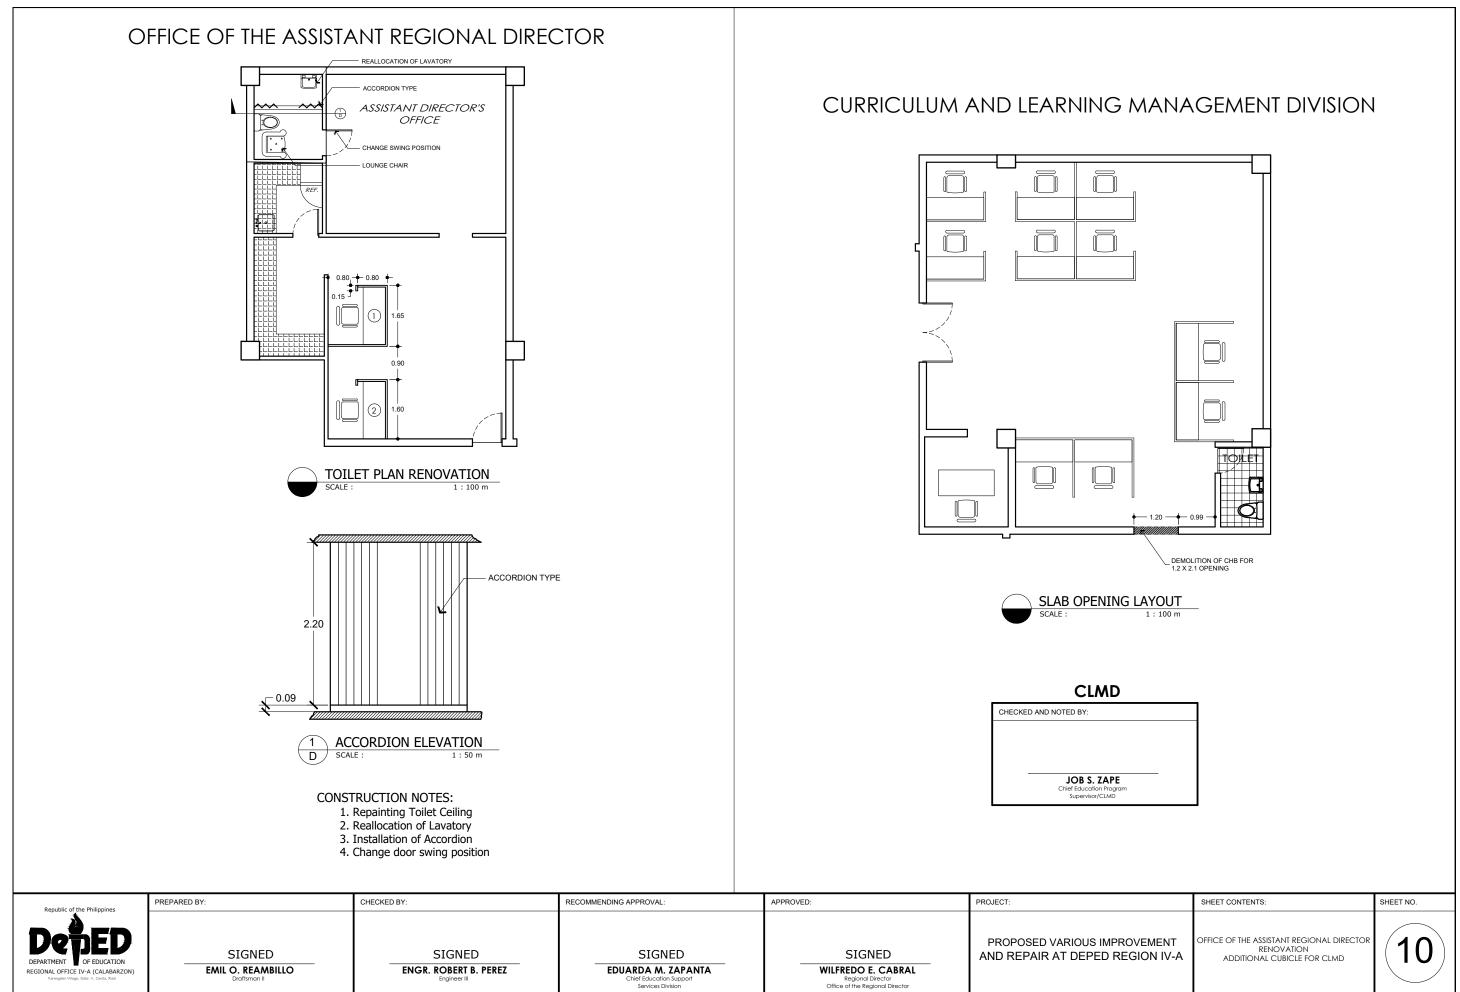

| NTE                                    | NTS                                                                                                                                                                                                                                                                                                                      |                 |      |          |
|----------------------------------------|--------------------------------------------------------------------------------------------------------------------------------------------------------------------------------------------------------------------------------------------------------------------------------------------------------------------------|-----------------|------|----------|
|                                        |                                                                                                                                                                                                                                                                                                                          |                 |      |          |
|                                        | FLOOR ELECTRICAL LAYOUT<br>FLOOR ELECTRICAL LAYOUT                                                                                                                                                                                                                                                                       | SHEET NO.       |      |          |
| SHEET CONTI                            | ENTS:                                                                                                                                                                                                                                                                                                                    | SHEET NO.       |      |          |
|                                        | E ASSISTANT REGIONAL DIRECTOR<br>RENOVATION<br>ONAL CUBICLE FOR CLMD                                                                                                                                                                                                                                                     |                 |      |          |
| SHEET CONTI                            | ENTS:                                                                                                                                                                                                                                                                                                                    | SHEET NO.       |      |          |
| LEFT W                                 | SECOND FLOOR<br>ING CUBICLE PARTITION PLAN &<br>ELECTRICAL PLAN                                                                                                                                                                                                                                                          | (11             |      |          |
| SHEET CONTI                            | ENTS:                                                                                                                                                                                                                                                                                                                    | SHEET NO.       |      |          |
| RIGHT                                  | SECOND FLOOR<br>WING CUBICLE PARTITION PLAN                                                                                                                                                                                                                                                                              | 12              |      |          |
| SHEET CONTI                            | ENTS:                                                                                                                                                                                                                                                                                                                    | SHEET NO.       |      |          |
| RIC                                    | SECOND FLOOR<br>SHT WING ELECTRICAL PLAN                                                                                                                                                                                                                                                                                 | 13              |      |          |
| SHEET CONTI                            | ENTS:                                                                                                                                                                                                                                                                                                                    | SHEET NO.       |      |          |
|                                        | GENERATOR SET HOUSE<br>ARCHITECTURAL PLANS                                                                                                                                                                                                                                                                               | 14              | •    |          |
| SHEET CONTI                            | ENTS:                                                                                                                                                                                                                                                                                                                    | SHEET NO.       |      |          |
| SCH                                    | FOUNDATION PLAN<br>ND FLOOR FRAMING PLAN<br>ROOD FRAMING PLAN<br>EDULE OF COLUMN FOOTING<br>SCHEDULE OF BEAMS<br>BEAM DETAIL<br>TYPICAL SLAB ELEVATION                                                                                                                                                                   | (15             |      |          |
| SHEET CONTI                            | ENTS:                                                                                                                                                                                                                                                                                                                    | SHEET NO.       |      |          |
| GEN.                                   | ROOD PLAN<br>ROOF FRAMING PLAN<br>IOOF FRAMING ELEVATION<br>SET HOUSE ELECTRICAL PLAN<br>IICAL POST STRUCTURAL DETAIL                                                                                                                                                                                                    | (16             |      |          |
|                                        |                                                                                                                                                                                                                                                                                                                          |                 |      |          |
|                                        | SHEET CONTENTS:                                                                                                                                                                                                                                                                                                          |                 | SHEE | T NO.    |
|                                        |                                                                                                                                                                                                                                                                                                                          |                 | TI   | TLE PAGE |
| 2<br>SCH<br>SHEET CONTI<br>SHEET CONTI | FOUNDATION PLAN<br>ND FLOOR FRAMING PLAN<br>ROOD FRAMING PLAN<br>EDULE OF COLUMN FOOTING<br>SCHEDULE OF BEAMS<br>BEAM DETAIL<br>TYPICAL SLAB ELEVATION<br>ENTS:<br>ROOD PLAN<br>ROOD FRAMING PLAN<br>ROOF FRAMING ELEVATION<br>SET HOUSE ELECTRICAL PLAN<br>NCAL POST STRUCTURAL DETAIL<br>SHEET CONTENTS:<br>TITLE PAGE | 15<br>SHEET NO. | SHEE |          |