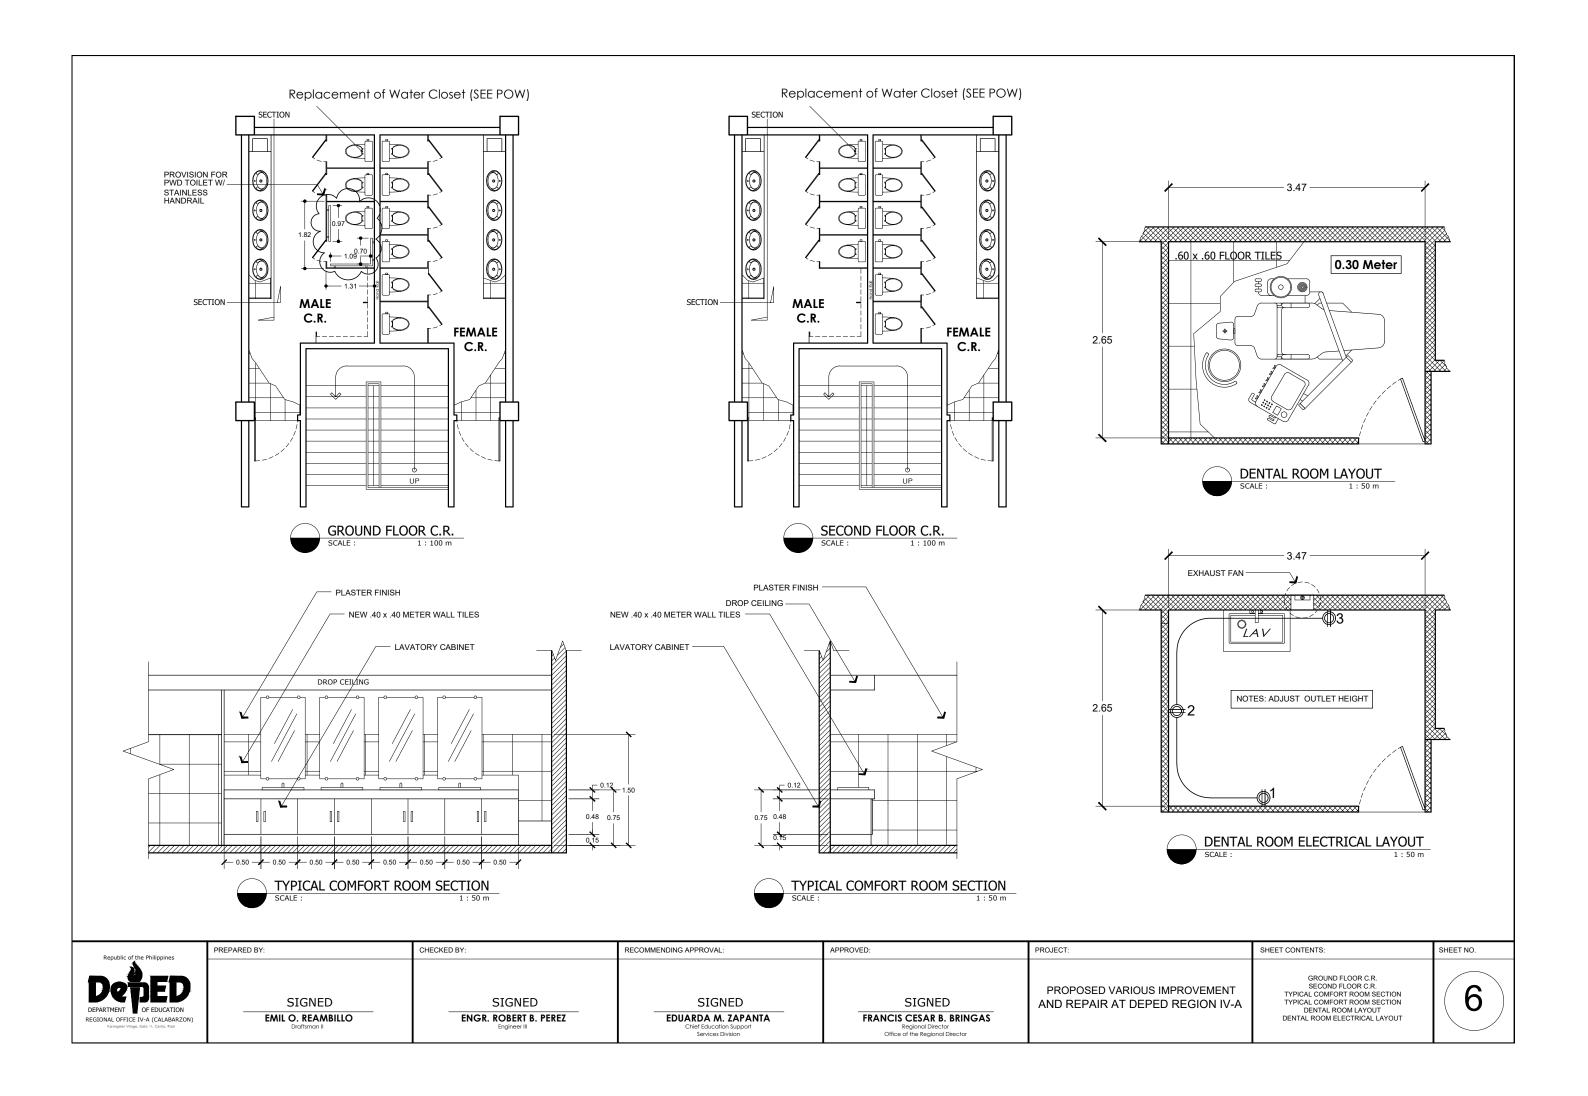

| TABLE OF CO                                                                                                                                                                                                                            |           |  |  |  |  |
|----------------------------------------------------------------------------------------------------------------------------------------------------------------------------------------------------------------------------------------|-----------|--|--|--|--|
| SHEET CONTENTS:                                                                                                                                                                                                                        | SHEET NO. |  |  |  |  |
| GUARD HOUSE PERSPECTIVE DRAWING<br>GUARD HOUSE EXISTING FLOOR PLAN<br>GUARD HOUSE PROPOSED FLOOR PLAN<br>DETAILS OF FIXTURES<br>FRONT ELEVATION<br>REAR SIDE ELEVATION<br>R. SIDE ELEVATION<br>L. SIDE ELEVATION<br>SECTION THRU A - A | 1         |  |  |  |  |
| SHEET CONTENTS:                                                                                                                                                                                                                        | SHEET NO. |  |  |  |  |
| GUARD HOUSE CEILING PLAN<br>GUARD HOUSE ROOF FRAMING PLAN<br>GUARD HOUSE ROOF PLAN<br>GUARD HOUSE ROOF PLAN<br>COLUMN FOOTING (CF1/C1)<br>GUARD HOUSE ELECTRICAL PLAN<br>GUARD HOUSE FOUNDATION PLAN<br>STOCK ROOM GATE                | 2         |  |  |  |  |
| SHEET CONTENTS:                                                                                                                                                                                                                        | SHEET NO. |  |  |  |  |
| CANTEEN & DRIVERS LOUNGE<br>PERSPECTIVE DRAWING<br>DRIVERS LOUNGE & CANTEN FLOOR PLAN<br>L. SIDE ELEVATION<br>R. SIDE ELEVATION<br>FRONT ELEVATION                                                                                     | 3         |  |  |  |  |
| SHEET CONTENTS:                                                                                                                                                                                                                        | SHEET NO. |  |  |  |  |
| DRIVERS LOUNGE & CANTEEN ROOF PLAN<br>DRIVERS LOUNGE & CANTEEN ROOF FRAMING PLAN                                                                                                                                                       | 4         |  |  |  |  |
| SHEET CONTENTS:                                                                                                                                                                                                                        | SHEET NO. |  |  |  |  |
| DRIVERS LOUNGE & CANTEEN ELECTRICAL PLAN<br>DRIVERS LOUNGE & CANTEEN FOUNDATION PLAN<br>DRIVERS LOUNGE & CANTEEN<br>POST & FOOTING DETAIL                                                                                              | 5         |  |  |  |  |
| SHEET CONTENTS:                                                                                                                                                                                                                        | SHEET NO. |  |  |  |  |
| GROUND FLOOR C.R.<br>SECOND FLOOR C.R.<br>TYPICAL COMFORT ROOM SECTION<br>TYPICAL COMFORT ROOM SECTION<br>DENTAL ROOM LAYOUT<br>DENTAL ROOM ELECTRICAL LAYOUT                                                                          | 6         |  |  |  |  |
| SHEET CONTENTS:                                                                                                                                                                                                                        | SHEET NO. |  |  |  |  |
| PERIMETER VEGETATION PLAN<br>FLAG POLE PLAN                                                                                                                                                                                            | 7         |  |  |  |  |
| SHEET CONTENTS:                                                                                                                                                                                                                        | SHEET NO. |  |  |  |  |
| 2ND FLOOR CUBICLE LAYOUT<br>3RD FLOOR CUBICLE LAYOUT                                                                                                                                                                                   | 8         |  |  |  |  |