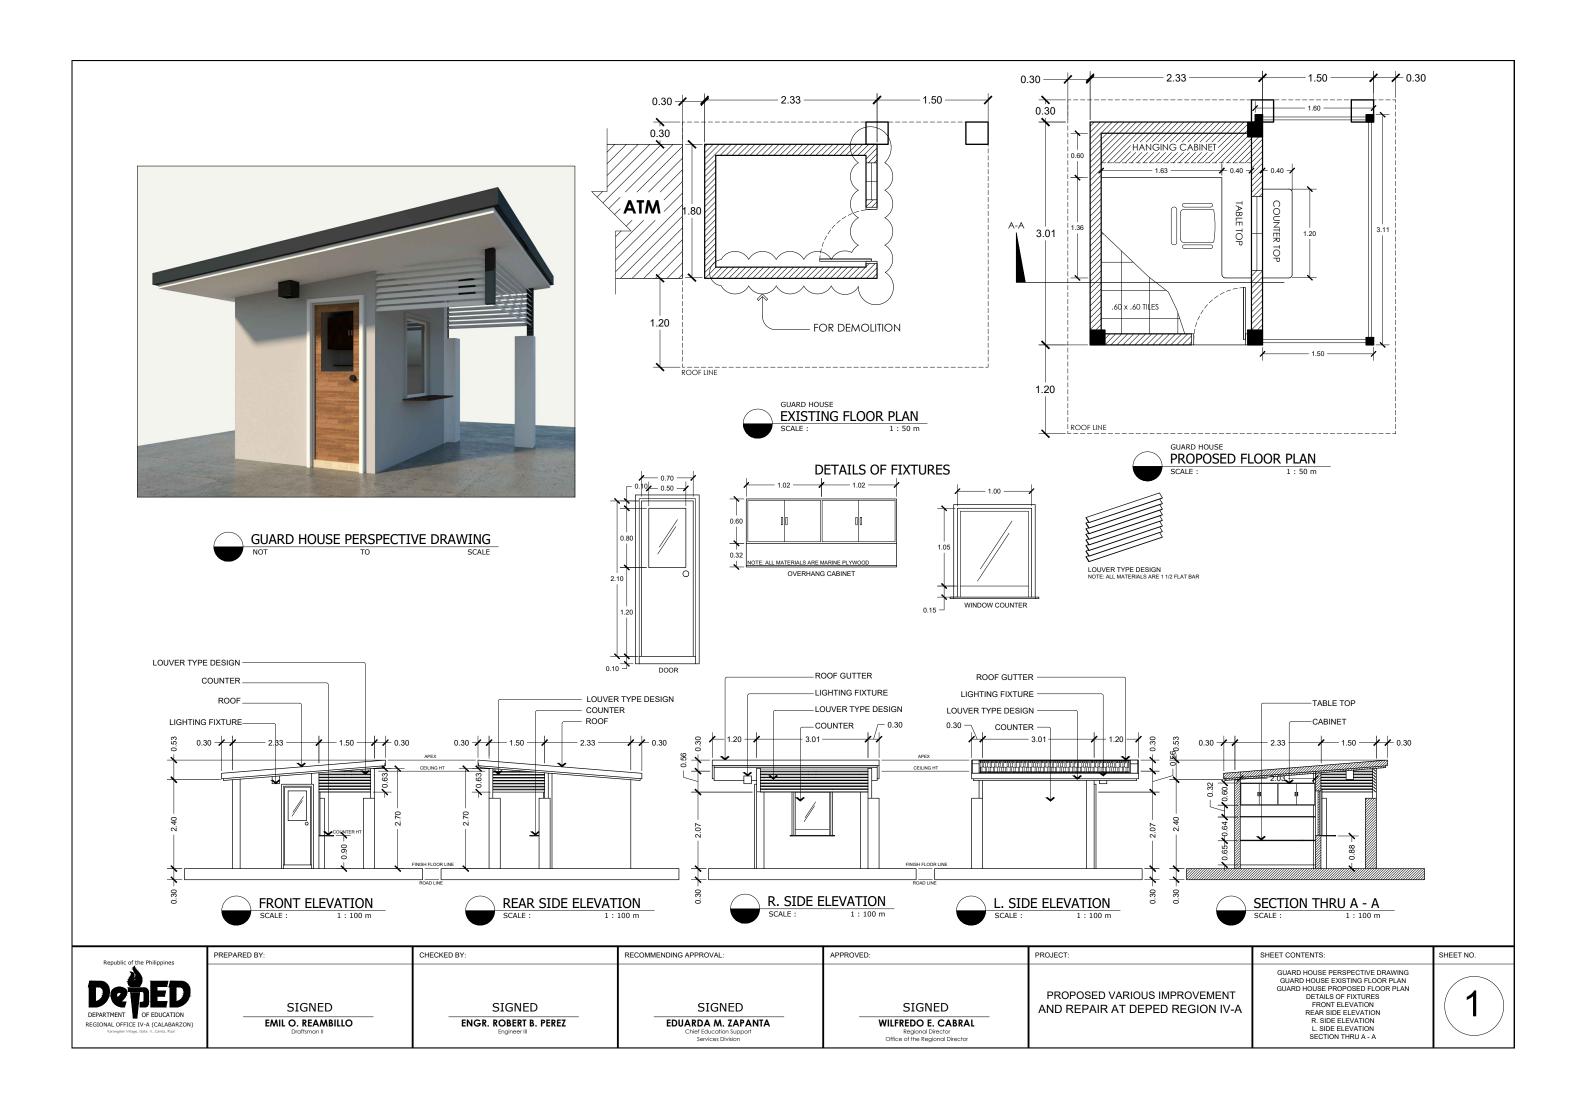

| TABLE OF CO                                                                                                                                                                                                                            |           |  |  |  |  |
|----------------------------------------------------------------------------------------------------------------------------------------------------------------------------------------------------------------------------------------|-----------|--|--|--|--|
| SHEET CONTENTS:                                                                                                                                                                                                                        | SHEET NO. |  |  |  |  |
| GUARD HOUSE PERSPECTIVE DRAWING<br>GUARD HOUSE EXISTING FLOOR PLAN<br>GUARD HOUSE PROPOSED FLOOR PLAN<br>DETAILS OF FIXTURES<br>FRONT ELEVATION<br>REAR SIDE ELEVATION<br>R. SIDE ELEVATION<br>L. SIDE ELEVATION<br>SECTION THRU A - A | 1         |  |  |  |  |
| SHEET CONTENTS:                                                                                                                                                                                                                        | SHEET NO. |  |  |  |  |
| GUARD HOUSE CEILING PLAN<br>GUARD HOUSE ROOF FRAMING PLAN<br>GUARD HOUSE ROOF PLAN<br>GUARD HOUSE ROOF PLAN<br>COLUMN FOOTING (CF1/C1)<br>GUARD HOUSE ELECTRICAL PLAN<br>GUARD HOUSE FOUNDATION PLAN<br>STOCK ROOM GATE                | 2         |  |  |  |  |
| SHEET CONTENTS:                                                                                                                                                                                                                        | SHEET NO. |  |  |  |  |
| CANTEEN & DRIVERS LOUNGE<br>PERSPECTIVE DRAWING<br>DRIVERS LOUNGE & CANTEN FLOOR PLAN<br>L. SIDE ELEVATION<br>R. SIDE ELEVATION<br>FRONT ELEVATION                                                                                     | 3         |  |  |  |  |
| SHEET CONTENTS:                                                                                                                                                                                                                        | SHEET NO. |  |  |  |  |
| DRIVERS LOUNGE & CANTEEN ROOF PLAN<br>DRIVERS LOUNGE & CANTEEN ROOF FRAMING PLAN                                                                                                                                                       | 4         |  |  |  |  |
| SHEET CONTENTS:                                                                                                                                                                                                                        | SHEET NO. |  |  |  |  |
| DRIVERS LOUNGE & CANTEEN ELECTRICAL PLAN<br>DRIVERS LOUNGE & CANTEEN FOUNDATION PLAN<br>DRIVERS LOUNGE & CANTEEN<br>POST & FOOTING DETAIL                                                                                              | 5         |  |  |  |  |
| SHEET CONTENTS:                                                                                                                                                                                                                        | SHEET NO. |  |  |  |  |
| GROUND FLOOR C.R.<br>SECOND FLOOR C.R.<br>TYPICAL COMFORT ROOM SECTION<br>TYPICAL COMFORT ROOM SECTION<br>DENTAL ROOM LAYOUT<br>DENTAL ROOM ELECTRICAL LAYOUT                                                                          | 6         |  |  |  |  |
| SHEET CONTENTS:                                                                                                                                                                                                                        | SHEET NO. |  |  |  |  |
| PERIMETER VEGETATION PLAN<br>FLAG POLE PLAN                                                                                                                                                                                            | 7         |  |  |  |  |
| SHEET CONTENTS:                                                                                                                                                                                                                        | SHEET NO. |  |  |  |  |
| 2ND FLOOR CUBICLE LAYOUT<br>3RD FLOOR CUBICLE LAYOUT                                                                                                                                                                                   | 8         |  |  |  |  |