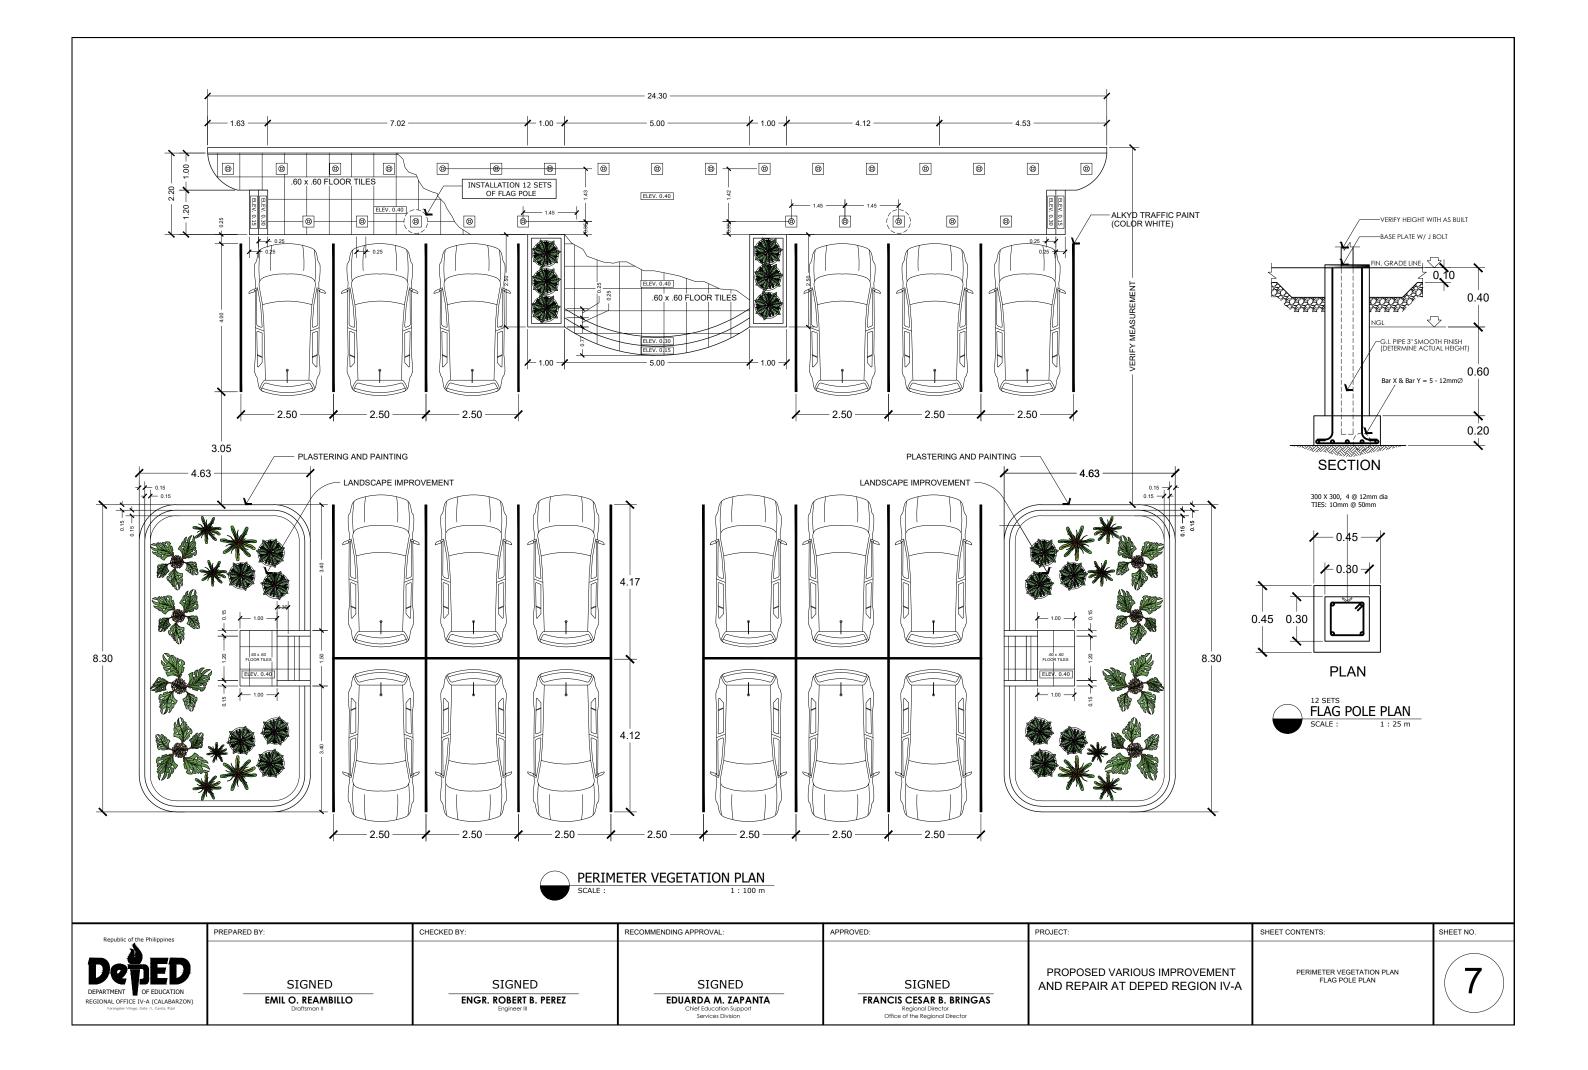

| TABLE OF CO                                                                                                                                                                                                                            |           |  |  |  |  |
|----------------------------------------------------------------------------------------------------------------------------------------------------------------------------------------------------------------------------------------|-----------|--|--|--|--|
| SHEET CONTENTS:                                                                                                                                                                                                                        | SHEET NO. |  |  |  |  |
| GUARD HOUSE PERSPECTIVE DRAWING<br>GUARD HOUSE EXISTING FLOOR PLAN<br>GUARD HOUSE PROPOSED FLOOR PLAN<br>DETAILS OF FIXTURES<br>FRONT ELEVATION<br>REAR SIDE ELEVATION<br>R. SIDE ELEVATION<br>L. SIDE ELEVATION<br>SECTION THRU A - A | 1         |  |  |  |  |
| SHEET CONTENTS:                                                                                                                                                                                                                        | SHEET NO. |  |  |  |  |
| GUARD HOUSE CEILING PLAN<br>GUARD HOUSE ROOF FRAMING PLAN<br>GUARD HOUSE ROOF PLAN<br>GUARD HOUSE ROOF PLAN<br>COLUMN FOOTING (CF1/C1)<br>GUARD HOUSE ELECTRICAL PLAN<br>GUARD HOUSE FOUNDATION PLAN<br>STOCK ROOM GATE                | 2         |  |  |  |  |
| SHEET CONTENTS:                                                                                                                                                                                                                        | SHEET NO. |  |  |  |  |
| CANTEEN & DRIVERS LOUNGE<br>PERSPECTIVE DRAWING<br>DRIVERS LOUNGE & CANTEN FLOOR PLAN<br>L. SIDE ELEVATION<br>R. SIDE ELEVATION<br>FRONT ELEVATION                                                                                     | 3         |  |  |  |  |
| SHEET CONTENTS:                                                                                                                                                                                                                        | SHEET NO. |  |  |  |  |
| DRIVERS LOUNGE & CANTEEN ROOF PLAN<br>DRIVERS LOUNGE & CANTEEN ROOF FRAMING PLAN                                                                                                                                                       | 4         |  |  |  |  |
| SHEET CONTENTS:                                                                                                                                                                                                                        | SHEET NO. |  |  |  |  |
| DRIVERS LOUNGE & CANTEEN ELECTRICAL PLAN<br>DRIVERS LOUNGE & CANTEEN FOUNDATION PLAN<br>DRIVERS LOUNGE & CANTEEN<br>POST & FOOTING DETAIL                                                                                              | 5         |  |  |  |  |
| SHEET CONTENTS:                                                                                                                                                                                                                        | SHEET NO. |  |  |  |  |
| GROUND FLOOR C.R.<br>SECOND FLOOR C.R.<br>TYPICAL COMFORT ROOM SECTION<br>TYPICAL COMFORT ROOM SECTION<br>DENTAL ROOM LAYOUT<br>DENTAL ROOM ELECTRICAL LAYOUT                                                                          | 6         |  |  |  |  |
| SHEET CONTENTS:                                                                                                                                                                                                                        | SHEET NO. |  |  |  |  |
| PERIMETER VEGETATION PLAN<br>FLAG POLE PLAN                                                                                                                                                                                            | 7         |  |  |  |  |
| SHEET CONTENTS:                                                                                                                                                                                                                        | SHEET NO. |  |  |  |  |
| 2ND FLOOR CUBICLE LAYOUT<br>3RD FLOOR CUBICLE LAYOUT                                                                                                                                                                                   | 8         |  |  |  |  |