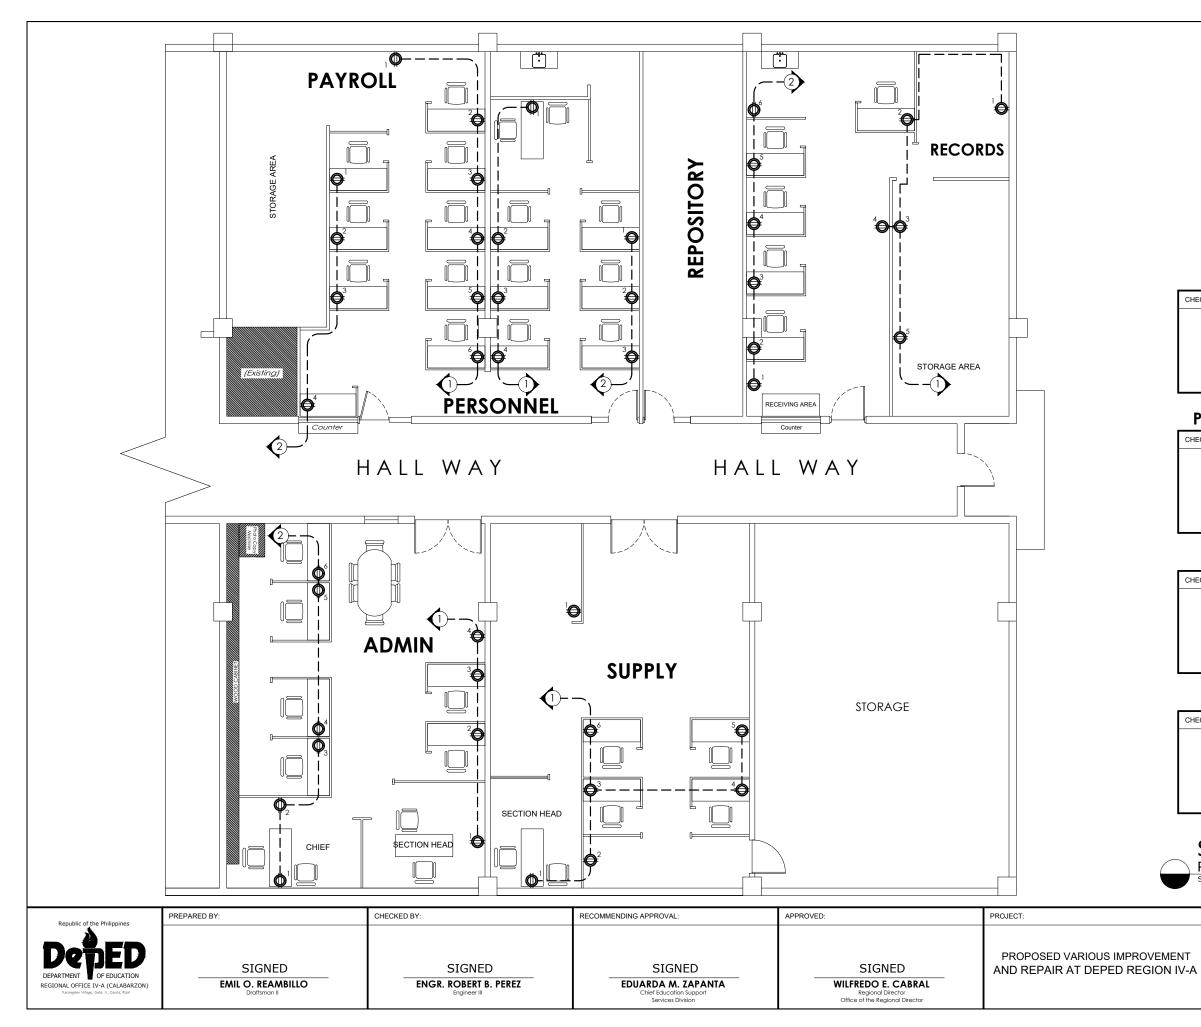

| NTE                                    | NTS                                                                                                                                                                                                                                                                                                                      |                 |      |          |
|----------------------------------------|--------------------------------------------------------------------------------------------------------------------------------------------------------------------------------------------------------------------------------------------------------------------------------------------------------------------------|-----------------|------|----------|
|                                        |                                                                                                                                                                                                                                                                                                                          |                 |      |          |
|                                        | FLOOR ELECTRICAL LAYOUT<br>FLOOR ELECTRICAL LAYOUT                                                                                                                                                                                                                                                                       | SHEET NO.       |      |          |
| SHEET CONTI                            | ENTS:                                                                                                                                                                                                                                                                                                                    | SHEET NO.       |      |          |
|                                        | E ASSISTANT REGIONAL DIRECTOR<br>RENOVATION<br>ONAL CUBICLE FOR CLMD                                                                                                                                                                                                                                                     |                 |      |          |
| SHEET CONTI                            | ENTS:                                                                                                                                                                                                                                                                                                                    | SHEET NO.       |      |          |
| LEFT W                                 | SECOND FLOOR<br>ING CUBICLE PARTITION PLAN &<br>ELECTRICAL PLAN                                                                                                                                                                                                                                                          | (11             |      |          |
| SHEET CONTI                            | ENTS:                                                                                                                                                                                                                                                                                                                    | SHEET NO.       |      |          |
| RIGHT                                  | SECOND FLOOR<br>WING CUBICLE PARTITION PLAN                                                                                                                                                                                                                                                                              | 12              |      |          |
| SHEET CONTI                            | ENTS:                                                                                                                                                                                                                                                                                                                    | SHEET NO.       |      |          |
| RIC                                    | SECOND FLOOR<br>SHT WING ELECTRICAL PLAN                                                                                                                                                                                                                                                                                 | 13              |      |          |
| SHEET CONTI                            | ENTS:                                                                                                                                                                                                                                                                                                                    | SHEET NO.       |      |          |
|                                        | GENERATOR SET HOUSE<br>ARCHITECTURAL PLANS                                                                                                                                                                                                                                                                               | 14              | •    |          |
| SHEET CONTI                            | ENTS:                                                                                                                                                                                                                                                                                                                    | SHEET NO.       |      |          |
| SCH                                    | FOUNDATION PLAN<br>ND FLOOR FRAMING PLAN<br>ROOD FRAMING PLAN<br>EDULE OF COLUMN FOOTING<br>SCHEDULE OF BEAMS<br>BEAM DETAIL<br>TYPICAL SLAB ELEVATION                                                                                                                                                                   | (15             |      |          |
| SHEET CONTI                            | ENTS:                                                                                                                                                                                                                                                                                                                    | SHEET NO.       |      |          |
| GEN.                                   | ROOD PLAN<br>ROOF FRAMING PLAN<br>IOOF FRAMING ELEVATION<br>SET HOUSE ELECTRICAL PLAN<br>IICAL POST STRUCTURAL DETAIL                                                                                                                                                                                                    | (16             |      |          |
|                                        |                                                                                                                                                                                                                                                                                                                          |                 |      |          |
|                                        | SHEET CONTENTS:                                                                                                                                                                                                                                                                                                          |                 | SHEE | T NO.    |
|                                        |                                                                                                                                                                                                                                                                                                                          |                 | TI   | TLE PAGE |
| 2<br>SCH<br>SHEET CONTI<br>SHEET CONTI | FOUNDATION PLAN<br>ND FLOOR FRAMING PLAN<br>ROOD FRAMING PLAN<br>EDULE OF COLUMN FOOTING<br>SCHEDULE OF BEAMS<br>BEAM DETAIL<br>TYPICAL SLAB ELEVATION<br>ENTS:<br>ROOD PLAN<br>ROOD FRAMING PLAN<br>ROOF FRAMING ELEVATION<br>SET HOUSE ELECTRICAL PLAN<br>NCAL POST STRUCTURAL DETAIL<br>SHEET CONTENTS:<br>TITLE PAGE | 15<br>SHEET NO. | SHEE |          |