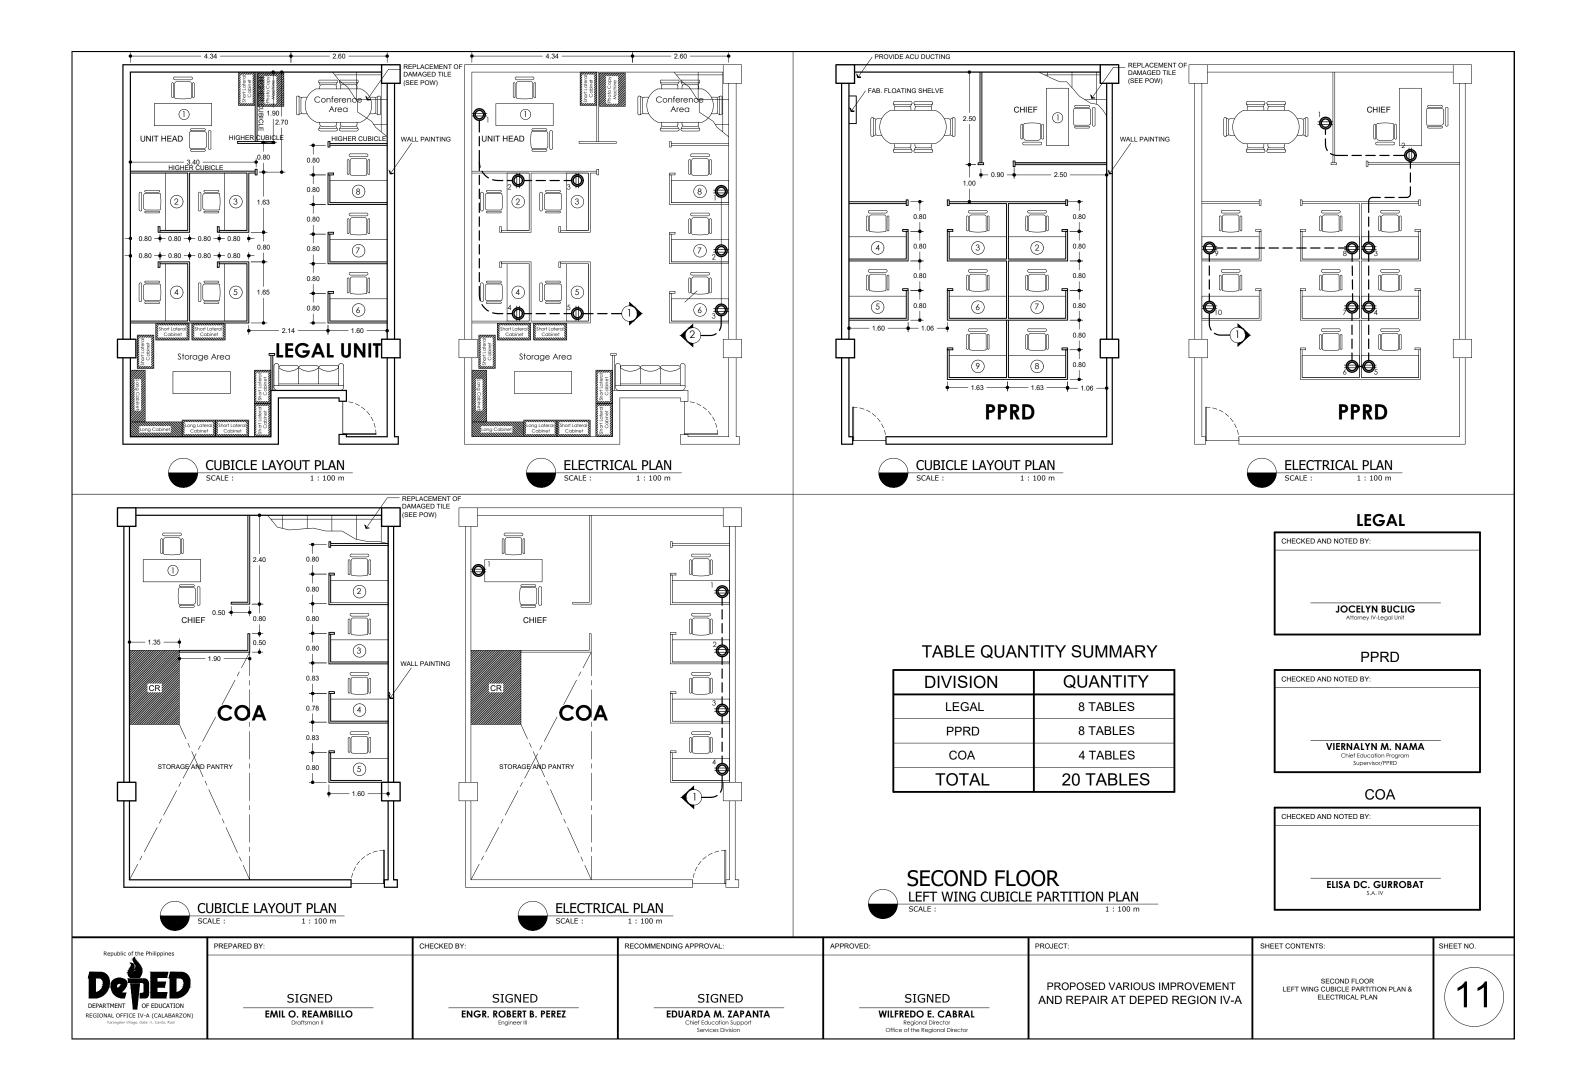

| NTE                                    | NTS                                                                                                                                                                                                                                                                                                                      |                 |      |          |
|----------------------------------------|--------------------------------------------------------------------------------------------------------------------------------------------------------------------------------------------------------------------------------------------------------------------------------------------------------------------------|-----------------|------|----------|
|                                        |                                                                                                                                                                                                                                                                                                                          |                 |      |          |
|                                        | FLOOR ELECTRICAL LAYOUT<br>FLOOR ELECTRICAL LAYOUT                                                                                                                                                                                                                                                                       | SHEET NO.       |      |          |
| SHEET CONTI                            | ENTS:                                                                                                                                                                                                                                                                                                                    | SHEET NO.       |      |          |
|                                        | E ASSISTANT REGIONAL DIRECTOR<br>RENOVATION<br>ONAL CUBICLE FOR CLMD                                                                                                                                                                                                                                                     |                 |      |          |
| SHEET CONTI                            | ENTS:                                                                                                                                                                                                                                                                                                                    | SHEET NO.       |      |          |
| LEFT W                                 | SECOND FLOOR<br>ING CUBICLE PARTITION PLAN &<br>ELECTRICAL PLAN                                                                                                                                                                                                                                                          | (11             |      |          |
| SHEET CONTI                            | ENTS:                                                                                                                                                                                                                                                                                                                    | SHEET NO.       |      |          |
| RIGHT                                  | SECOND FLOOR<br>WING CUBICLE PARTITION PLAN                                                                                                                                                                                                                                                                              | 12              |      |          |
| SHEET CONTI                            | ENTS:                                                                                                                                                                                                                                                                                                                    | SHEET NO.       |      |          |
| RIC                                    | SECOND FLOOR<br>SHT WING ELECTRICAL PLAN                                                                                                                                                                                                                                                                                 | 13              |      |          |
| SHEET CONTI                            | ENTS:                                                                                                                                                                                                                                                                                                                    | SHEET NO.       |      |          |
|                                        | GENERATOR SET HOUSE<br>ARCHITECTURAL PLANS                                                                                                                                                                                                                                                                               | 14              | •    |          |
| SHEET CONTI                            | ENTS:                                                                                                                                                                                                                                                                                                                    | SHEET NO.       |      |          |
| SCH                                    | FOUNDATION PLAN<br>ND FLOOR FRAMING PLAN<br>ROOD FRAMING PLAN<br>EDULE OF COLUMN FOOTING<br>SCHEDULE OF BEAMS<br>BEAM DETAIL<br>TYPICAL SLAB ELEVATION                                                                                                                                                                   | (15             |      |          |
| SHEET CONTI                            | ENTS:                                                                                                                                                                                                                                                                                                                    | SHEET NO.       |      |          |
| GEN.                                   | ROOD PLAN<br>ROOF FRAMING PLAN<br>IOOF FRAMING ELEVATION<br>SET HOUSE ELECTRICAL PLAN<br>IICAL POST STRUCTURAL DETAIL                                                                                                                                                                                                    | (16             |      |          |
|                                        |                                                                                                                                                                                                                                                                                                                          |                 |      |          |
|                                        | SHEET CONTENTS:                                                                                                                                                                                                                                                                                                          |                 | SHEE | T NO.    |
|                                        |                                                                                                                                                                                                                                                                                                                          |                 | TI   | TLE PAGE |
| 2<br>SCH<br>SHEET CONTI<br>SHEET CONTI | FOUNDATION PLAN<br>ND FLOOR FRAMING PLAN<br>ROOD FRAMING PLAN<br>EDULE OF COLUMN FOOTING<br>SCHEDULE OF BEAMS<br>BEAM DETAIL<br>TYPICAL SLAB ELEVATION<br>ENTS:<br>ROOD PLAN<br>ROOD FRAMING PLAN<br>ROOF FRAMING ELEVATION<br>SET HOUSE ELECTRICAL PLAN<br>NCAL POST STRUCTURAL DETAIL<br>SHEET CONTENTS:<br>TITLE PAGE | 15<br>SHEET NO. | SHEE |          |