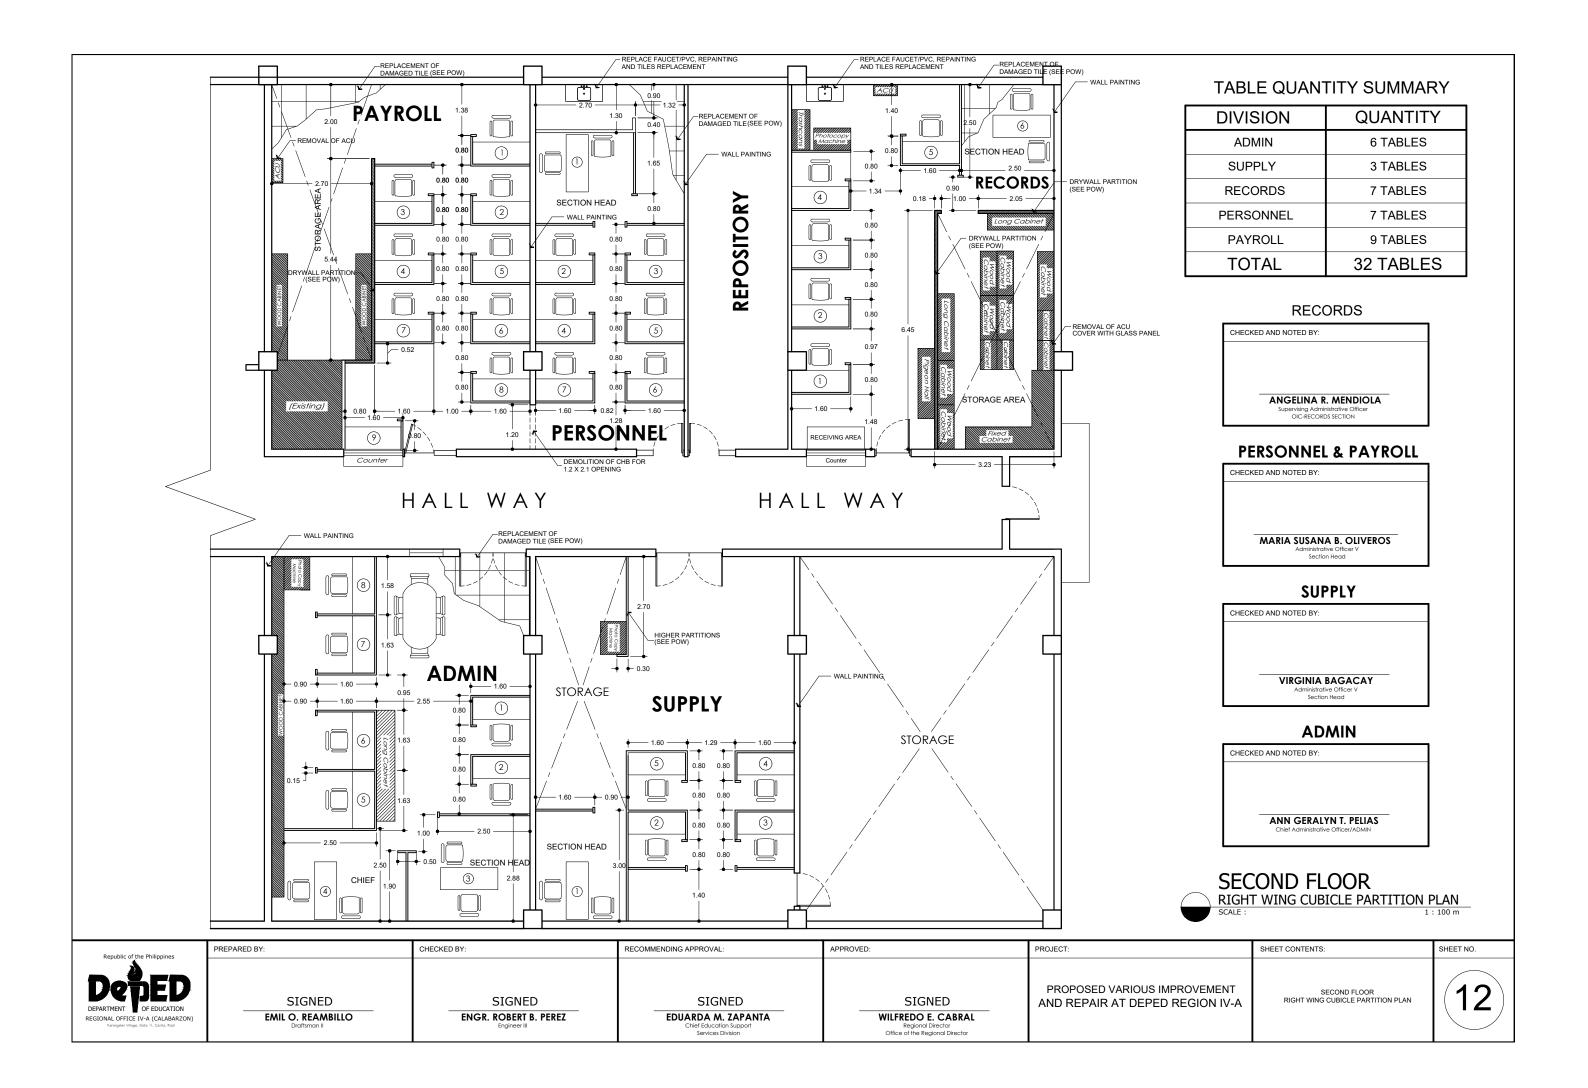

| NTE                                    | NTS                                                                                                                                                                                                                                                                                                                      |                 |      |          |
|----------------------------------------|--------------------------------------------------------------------------------------------------------------------------------------------------------------------------------------------------------------------------------------------------------------------------------------------------------------------------|-----------------|------|----------|
|                                        |                                                                                                                                                                                                                                                                                                                          |                 |      |          |
|                                        | FLOOR ELECTRICAL LAYOUT<br>FLOOR ELECTRICAL LAYOUT                                                                                                                                                                                                                                                                       | SHEET NO.       |      |          |
| SHEET CONTI                            | ENTS:                                                                                                                                                                                                                                                                                                                    | SHEET NO.       |      |          |
|                                        | E ASSISTANT REGIONAL DIRECTOR<br>RENOVATION<br>ONAL CUBICLE FOR CLMD                                                                                                                                                                                                                                                     |                 |      |          |
| SHEET CONTI                            | ENTS:                                                                                                                                                                                                                                                                                                                    | SHEET NO.       |      |          |
| LEFT W                                 | SECOND FLOOR<br>ING CUBICLE PARTITION PLAN &<br>ELECTRICAL PLAN                                                                                                                                                                                                                                                          | (11             |      |          |
| SHEET CONTI                            | ENTS:                                                                                                                                                                                                                                                                                                                    | SHEET NO.       |      |          |
| RIGHT                                  | SECOND FLOOR<br>WING CUBICLE PARTITION PLAN                                                                                                                                                                                                                                                                              | 12              |      |          |
| SHEET CONTI                            | ENTS:                                                                                                                                                                                                                                                                                                                    | SHEET NO.       |      |          |
| RIC                                    | SECOND FLOOR<br>SHT WING ELECTRICAL PLAN                                                                                                                                                                                                                                                                                 | 13              |      |          |
| SHEET CONTI                            | ENTS:                                                                                                                                                                                                                                                                                                                    | SHEET NO.       |      |          |
|                                        | GENERATOR SET HOUSE<br>ARCHITECTURAL PLANS                                                                                                                                                                                                                                                                               | 14              | •    |          |
| SHEET CONTI                            | ENTS:                                                                                                                                                                                                                                                                                                                    | SHEET NO.       |      |          |
| SCH                                    | FOUNDATION PLAN<br>ND FLOOR FRAMING PLAN<br>ROOD FRAMING PLAN<br>EDULE OF COLUMN FOOTING<br>SCHEDULE OF BEAMS<br>BEAM DETAIL<br>TYPICAL SLAB ELEVATION                                                                                                                                                                   | (15             |      |          |
| SHEET CONTI                            | ENTS:                                                                                                                                                                                                                                                                                                                    | SHEET NO.       |      |          |
| GEN.                                   | ROOD PLAN<br>ROOF FRAMING PLAN<br>IOOF FRAMING ELEVATION<br>SET HOUSE ELECTRICAL PLAN<br>IICAL POST STRUCTURAL DETAIL                                                                                                                                                                                                    | (16             |      |          |
|                                        |                                                                                                                                                                                                                                                                                                                          |                 |      |          |
|                                        | SHEET CONTENTS:                                                                                                                                                                                                                                                                                                          |                 | SHEE | T NO.    |
|                                        |                                                                                                                                                                                                                                                                                                                          |                 | TI   | TLE PAGE |
| 2<br>SCH<br>SHEET CONTI<br>SHEET CONTI | FOUNDATION PLAN<br>ND FLOOR FRAMING PLAN<br>ROOD FRAMING PLAN<br>EDULE OF COLUMN FOOTING<br>SCHEDULE OF BEAMS<br>BEAM DETAIL<br>TYPICAL SLAB ELEVATION<br>ENTS:<br>ROOD PLAN<br>ROOD FRAMING PLAN<br>ROOF FRAMING ELEVATION<br>SET HOUSE ELECTRICAL PLAN<br>NCAL POST STRUCTURAL DETAIL<br>SHEET CONTENTS:<br>TITLE PAGE | 15<br>SHEET NO. | SHEE |          |